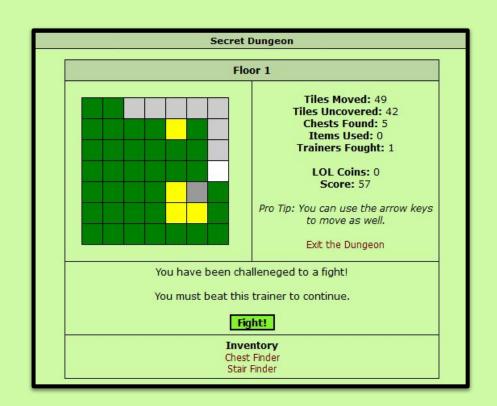

#### A) Secret Dungeon

Secret Dungeon was released near the end of v1 with Story Mode and Infinity Mode.