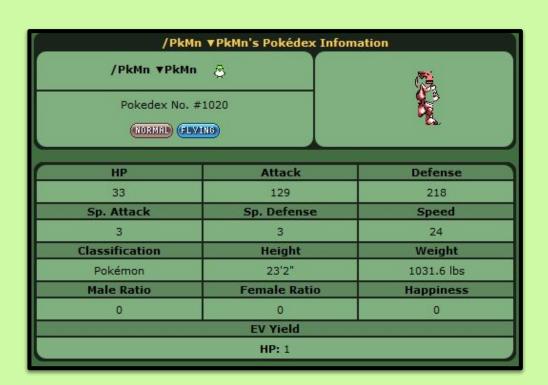

Name that Glitch Pokemon.

- A) ウ íú 4
- B)ゥー C) /PkMn ▼PkMn

C) /PkMn ▼PkMn

/PkMn ▼PkMn is a rare glitch Pokemon found in Glitch City #3.