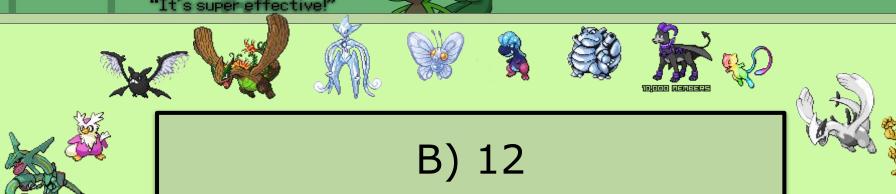

### How many sprite types including normal variations have existed in TPK?

A) 8

B) 12

C) 16

D) 21

Normal, Shiny, Soulless, Forest, Cloud, Spirit, Cosmic, Retro, Event, Dark, Rainbow, Golden

What date was the Soulless Machine first released?