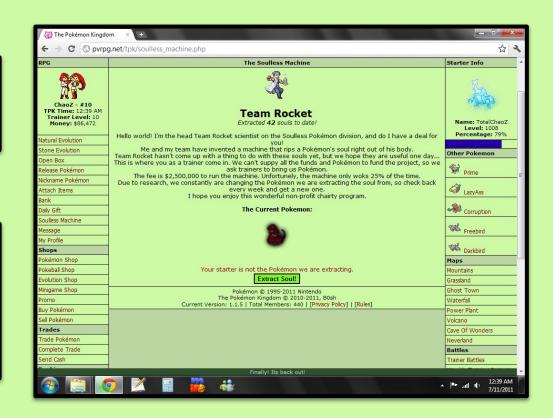

- A) 6/30/11
- B) 3/24/12
- C) 9/17/12
- D) 2/1/13

A) 6/30/11

Originally released as a replacement for the promo system widely used in the RPG world.

How many domains has TPK resided at?

A) 3

B) 5

C) 6

D) 9