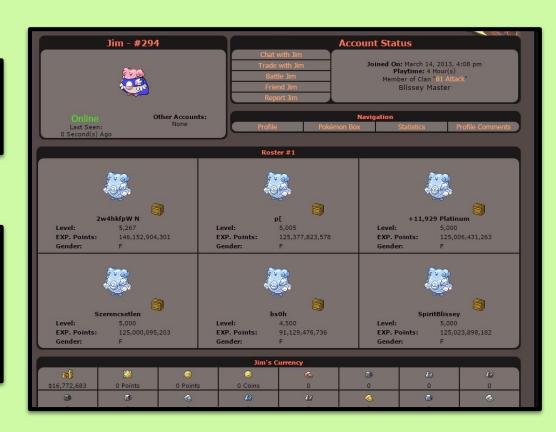

## Which of these CloudBlissey nicknames were NOT used in the v3 incarnation of Jim?

- A) bs0h
- B) ]q
- C) 2w4hkfpW N
- D) Szerencsetlen

D) ]q

These nicknames are all legendary in their own ways.

Trivia Edition!
The Pokémon Kingdom
"Showdown Show"