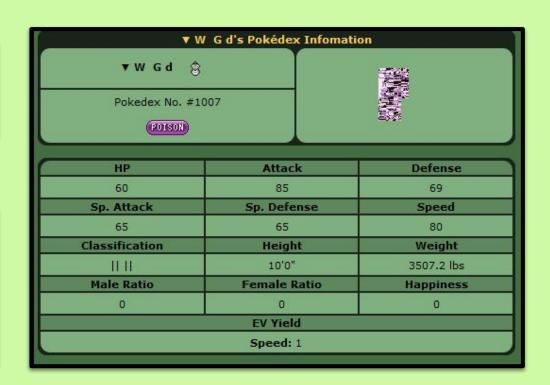

#### Name that Glitch Pokemon.

- A) ▼ W G d

- B) . pゥ C) 4(h4hi? D) ゥ▶ゥ▼ゥ

C) ▼ W G d

Overall it's a weak glitch Pokemon which would never be used in battle.